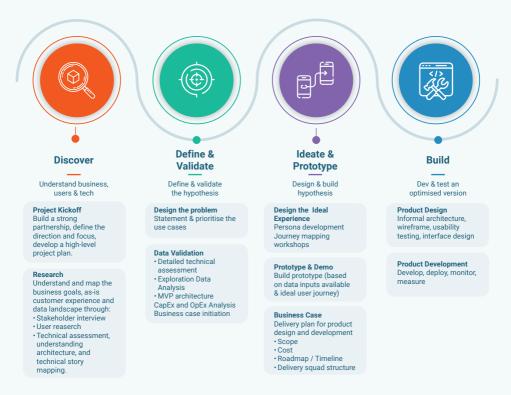

Deep dive into discovery workshops, conducted in collaboration with stakeholder interviews spanning across business and technology divisions. Work with us to create a technical roadmap that leverages are solution accelerators curated from the

Synthesis suite and Synthesis's AI use cases. Our approach includes design thinking to validate hypotheses and a thorough data assessment to ensure alignment of data, technology, personnel, and processes with the identified use case.